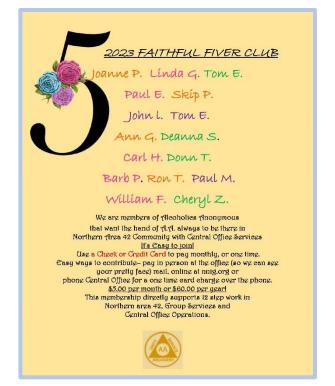

ly Contribution (Suggested) - Electronic Version                                          |
| Email us at phigbrace manual dom to sign up for your  Electronic Version of the BRACER           |
| The BRACER                                                                                       |
| Nill Intergroup Office                                                                           |
| / / 436 S. Rock Blvd.                                                                            |
| Sparks, NV 89431                                                                                 |
| www.millsong.r.                                                                                  |
| y                                                                                                |