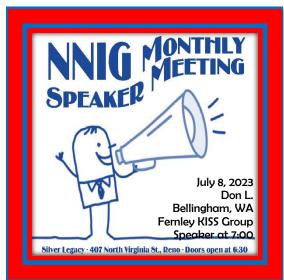

# NNIG & AREA EVENTS

EVENTS HOSTED BY NORTHERN NEVADA INTERGROUP TO SUPPORT CENTRAL OFFICE

NNIG Monthly Speaker Meetings Silver Legacy – 407 North Virginia Street, Reno 89501 Location- Silver Barron Room 1-6

Monthly Speaker Meeting Doors open at 6:30 PM Speaker at 7:00 PM

July 8, 2023 Speaker- Don L. Bellingham, WA Host Group- KISS Group

August 12, 2023 Speaker- Lorraine M. Pleasantville, CA Host Group- Minden-Gardnerville Group