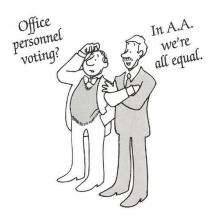

## Service Concept Four:

"Throughout our Conference structure, we ought to maintain at all responsible levels, a traditional "Right of Participation," taking care that each classification or group of our world servants shall be allowed a voting representation in reasonable proportion to the responsibility that each must dis-charge" To better understand of this Concept, please read the full Concept IV in the A.A. Service Manual, page 17, and/or in AA Pamphlet P-8, "The Twelve Concepts for World Service illustrated." P-8, "The Twelve Concepts for World Service illustrated."

## Concept IV – Right of Participation Assures a Voting Representation throughout All of the A.A. Service Structure

The principle of "Right of Participation" is built into the General Service Conference through the Conference Charter. Voting members include not only delegates, but also the trustees, and the directors and staff members of A.A. World Services (i.e., G.S.O.) and the AA Grapevine. In the same way, the boards of these two operating entities include as voting members not only trustees, but also nontrustee directors and paid administrators and staff members. The chairperson of the General Service Board appoints nontrustee members to the standing committees in order to have the advantage of their expertise, and staff members serve as committee secretaries. "There are no 'superiors,' no 'inferiors,' and no 'advisers.'" New trustees on the General Service Board and new directors of the A.A.W.S. and Grapevine boards are sometimes surprised to see paid executives, staff members and outside accountants attending the board meetings. They are invited because of A.A.'s "Right of Participation." Thus, the trustees and directors "are put into direct communication with these workers, who. . . feel wanted and needed. Although they do not vote, these workers may freely participate." Bill warns against the possibility of new delegates or trustees trying to "weaken, modify or toss out" the "Right of Participation." He cites arguments by delegates to take away the trustees', directors' and staff members' vote at the Conference. "Certainly," he says, "our trustees and service workers are not less conscientious, experienced and wise than the delegates." "It is vital," he continues, "to preserve the traditional 'Right of Participation,' in the face of every tendency to whittle it down." Finally, there is a spiritual reason for the "Right of Participation." All of us desire to belong. In A.A., no members are "second class." The "Right of Participation" therefore reinforces Tradition Two, that no member is placed in "ultimate authority" over another. We perform our service tasks better "when we are sure we belong — when our 'participation' assures us we are truly the 'trusted servants' described in Tradition Two."