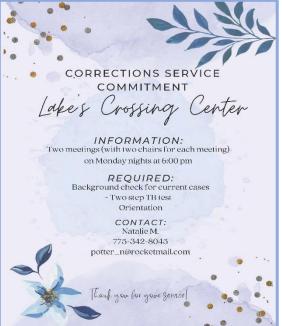

Esmeralda Street Wolf Center, Fallon NV

DISTRICT 14 3rd Wed of each "Odd" month at 6:00 PM -265 Bear Street in Kings Beach CA

<u>DISTRICT 16</u> Meeting is held 3rd Tuesday of the month Sparks Family Christian Church 510 Greenbrae Blvd 6:00PM-7:00PM

**DISTRICT 18** DARK DISTRICT

DISTRICT 20 Third Saturday of Jan, Mar, May, Aug & Oct 10:30 AM- Contact DCM @

district20@nevadaarea42.org for location

DISTRICT 22 1st and 3rd Thursday of every month 6:30 PM @

**Central Office** 

## **4TH STEP PRAYER**

"We ask Him to remove our fear and direct our attention to what He would have us be." (p. 68 BB)

God mold my ideals in this particular area of my life and help me to live up to them. What should I do in each specific matter? Guide me God and give me strength to do right. AMEN (p. 69 BB)



NNIG/Central Office Group Contributions 2023

| NNIG/Central Office Group Contributions 2023             |                |                 |