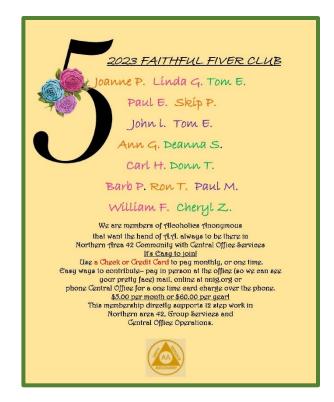

|
|   | \$15 One Year (Suggested) - Paper Version                                      |
|   | \$7 Yearly Contribution (Suggested) – <u>Electronic Version</u>                |
|   | Email us at <u>nnigbracer@gmail.com</u> to sign up for your                    |
|   | Electronic Version of the BRACER.                                              |
|   | The BRACER                                                                     |
|   | NNIG Intergroup Office                                                         |
|   | 436 S. Rock Blvd.                                                              |
|   | Sparks, NV 89431                                                               |
|   | www.nnig.org                                                                   |