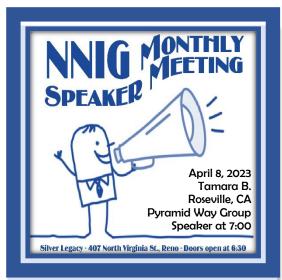

## NNIG & AREA EVENTS

EVENTS HOSTED BY NORTHERN NEVADA INTERGROUP TO SUPPORT CENTRAL OFFICE

NNIG Monthly Speaker Meetings
Silver Legacy – 407 North Virginia Street, Reno 89501
Location- Silver Barron Room 1-6

Monthly Speaker Meeting
Doors open at 6:30 PM
Speaker at 7:00 PM

April 8, 2023 Speaker- Tamara B. Roseville CA Host Group- Pyramid Way Group

> May 13, 2023 Speaker- Jami F. Host Group- TBT

June 10, 2023 Speaker- John H. Apache Junction AZ Host Group- Jaywalkers Group