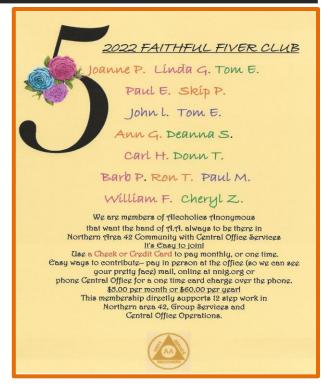

| \$7 Yearly Contribution (Suggested) - Electronic Version        |
| A         | Email us at nnigbracer@gmail.com to sign up for your            |
|           | Electronic Version of the BRACER.                               |
|           | The BRACER                                                      |
| $MU^{-1}$ | NNIG Intergroup Office                                          |
| NOF       | 436 S. Rock Blvd.                                               |
| NO.       | Sparks, NV 89431                                                |
| VVY       | www.nnig.org                                                    |
| 11        |                                                                 |
|           |                                                                 |