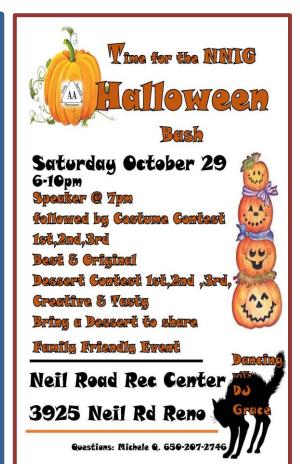

## NNIG & AREA EVENTS

EVENTS HOSTED BY NORTHERN NEVADA
INTERGROUP TO SUPPORT CENTRAL OFFICE

BOOK OF THE MONTH

PAMPHLET OF THE MONTH FREE

<u>NNIG Monthly Speaker Meetings</u> Silver Legacy – 407 North Virginia Street, Reno 89501

Monthly Speaker Meeting
Doors open at 6:30 PM
Speaker at 7:00 PM

All meetings located in Silver Barron Room 1-6
Unless overwise noted

September 10, 2022 Host Group - Positive Acceptance Group Speaker- Michelle Q.- Sparks, NV.

October 8, 2022 <u>Host Group – A Vision for You</u> <u>Speaker – John S. – Santa Clara , CA.</u>

> November 5. 2022 Host Group - RENYPAA James S. – Reno, NV.

December 10, 2022 Host group -District 2 Rosy T.- Seal Beach, CA.

Speaker Chair – Kevin B. (775) 470-4614 Need more info call: Central Office – (775) 355-1151 Join us for dinner at Cafe Central inside the Silver legacy @ 5pm