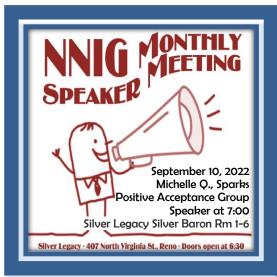

## NNIG & AREA EVENTS

EVENTS HOSTED BY NORTHERN NEVADA
INTERGROUP TO SUPPORT CENTRAL OFFICE

BOOK OF THE MONTH

PAMPHLET OF THE MONTH FREE

<u>NNIG Monthly Speaker Meetings</u> Silver Legacy – 407 North Virginia Street, Reno 89501

Monthly Speaker Meeting
Doors open at 6:30 PM
Speaker at 7:00 PM

All meetings located in Silver Barron Room 1-6
Unless overwise noted

September 10, 2022 Host Group - Positive Acceptance Group Speaker- Michelle Q.- Sparks, NV.