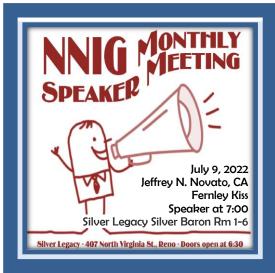

## **NNIG & AREA EVENTS**

EVENTS HOSTED BY NORTHERN NEVADA

INTERGROUP TO SUPPORT CENTRAL OFFICE

NNIG Monthly Speaker Meetings
Silver Legacy – 407 North Virginia Street, Reno 89501

Monthly Speaker Meeting
Doors open at 6:30 PM
Speaker at 7:00 PM

All meetings located in Silver Barron Room 1-6
Unless overwise noted

July 9, 2022

Host Group- Fernley Kiss

Speaker Jeffrey N. -Novato, CA.

August 13, 2022

Host Group- Minden/Garnerville Group
Speaker- Mike S. – Riverside, CA