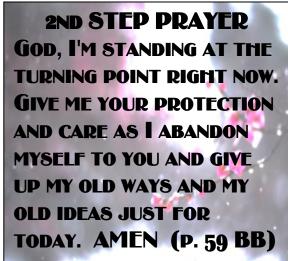

## Recovery Step Two:

"Came to believe that a Power greater than ourselves could restore us to sanity."