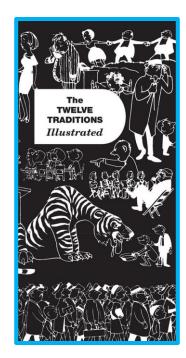

#### Dear NNIG Fellowship, March 3, 2020

Central office report from Ronda H.

The book of the month is Living Sober, a great book for new comers and old timers alike. First published in 1975 the suggestions are still of great use today. We alcoholics have not changed. It is being offered with a \$1 off (\$8.00). The pamphlet of the month is The Twelve Traditions Illustrated (\$.55). A great, simple, easy read to introduce yourself or a new comer to the Twelve Traditions that keep us united. The office is still going great although the Saturday volunteer spot is open if anyone is interested please call me at the office.