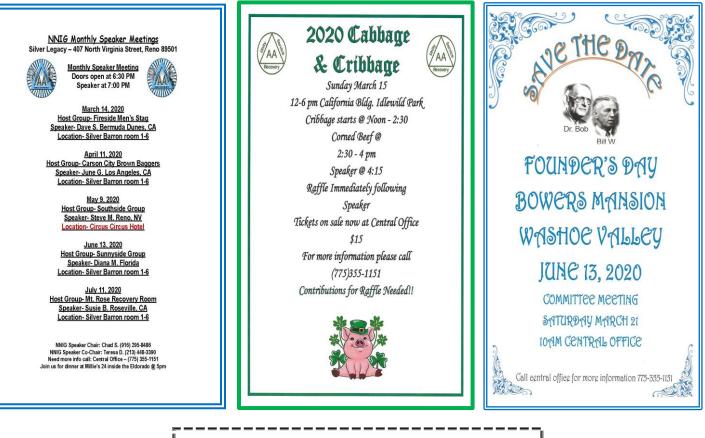

#### N.N.I.G. STEERING COMMITTEE Last Tuesday of each month, 5:30 PM

Central Office, 436 S. Rock Blvd., Sparks

N.N.I.G. BUSINESS MEETING First Tuesday of each month, 6:30 PM Alano Club, 1640 Prater Way, Sparks N.N.I.G. MONTHLY SPEAKER MEETING 7:00 PM Silver Legacy - Silver Baron A 2<sup>nd</sup> Saturday of the month N.N.I.G. H&I First Monday of each month, 5:30 PM

#### **COMMITTEE MEETINGS**

H&I, BRIDGING THE GAP

FIRST MONDAY OF EACH MONTH AT 5:30 PM, CENTRAL OFFICE CABBAGE AND CRIBBAGE MARCH 14, 2020 10:00 AM, CENTRAL OFFICE FOUNDERS DAY PICNIC MARCH 23, 2020 10:00 AM, CENTRAL OFFICE