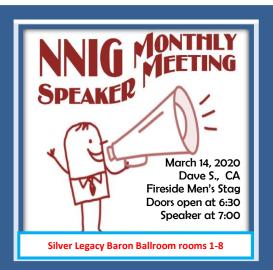

#### N.N.I.G. STEERING COMMITTEE Last Tuesday of each month, 5:30 PM

Central Office, 436 S. Rock Blvd., Sparks

N.N.I.G. BUSINESS MEETING First Tuesday of each month, 6:30 PM Alano Club, 1640 Prater Way, Sparks N.N.I.G. MONTHLY SPEAKER MEETING 7:00 PM Silver Legacy - Silver Baron A 2<sup>nd</sup> Saturday of the month N.N.I.G. H&I First Monday of each month, 5:30 PM