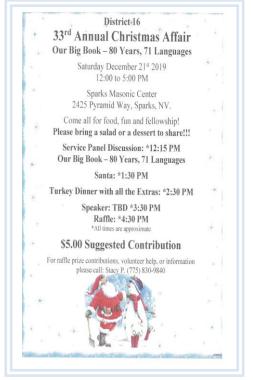

## **District Meetings**

- <u>DISTRICT-2</u> Second Thursday of each month, 6:30 PM-Reno Central Office, 436 S. Rock Blvd. Reno
- <u>DISTRICT</u> 4 First Thursday of each month, 7:00 PM-Reno Triangle Club, 635 S. Wells Avenue Reno
- DISTRICT 6 2<sup>nd</sup> Sunday of even numbered months-For
- information email district@nevadaarea42.or
- DISTRICT 8 First Sunday, 3:30 p.m. on odd months
- <u>DISTRICT 10a</u> Third Sunday of every other month, 1:30 PM 680 River St. Elko, NV
- DISTRICT 10B Dark since 2017
- <u>DISTRICT 11</u> Only holds meetings 4 time a year, call DCM
- <u>District 12</u> 2nd Saturday of each Month at 5:00 PM- 457 Esmeralda Street Wolf Center, Fallon NV
- DISTRICT 14 3rd Mon of each "Odd" month at 6:00 PM -265 Bear Street in Kings Beach CA
- DISTRICT 16 Meeting is held 3rd Tuesday of the month Sparks Family Christian Church 510 Greenbrae Blvd 6:00PM-7:00PM
- DISTRICT 18 DARK DISTRICT
- DISTRICT 20 First Saturday of every month 1:30 PM- 50 South Weatherlow, Susanville
- <u>DISTRICT 22</u> 1st and 3rd Thursday of every month 6:30 PM @ Central Office